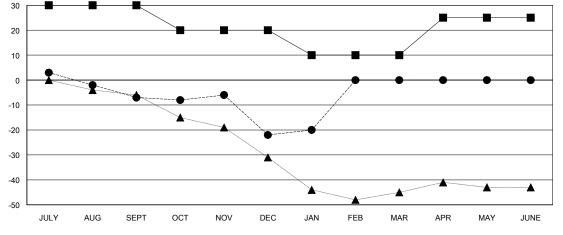

**CINDY GREGG** 

Clubs RESULTS FOR 2018-2019

NEW CLUBS

0

NEW CLUB GOAL

0

| LOCATION | PENNSYLVANIA |
|----------|--------------|
|          |              |

| _ | Members                   |                           |                         |                                              |  |  |  |
|---|---------------------------|---------------------------|-------------------------|----------------------------------------------|--|--|--|
| ╝ | RESULTS FOR 2018-2019     |                           |                         |                                              |  |  |  |
|   | QUARTER                   | MEMBER GROWTH NET<br>GOAL | MEMBER GROWTH<br>ACTUAL | DROPPED MEMBERS ACTUAL (including transfers) |  |  |  |
|   | JULY/AUG/SEPT OCT/NOV/DEC | 30<br>-10                 | 7<br>9                  | 14<br>24                                     |  |  |  |
|   | JAN/FEB/MAR APR/MAY/JUNE  | -10<br>15                 | 6<br>0                  | 3                                            |  |  |  |