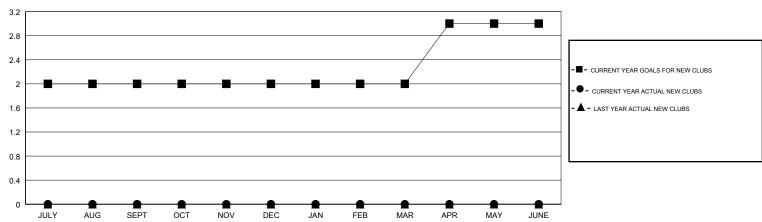

## GOALS AND ACTUAL NEW CLUBS CUMULATIVE

DROPPED CLUBS

0

0

0

| DROPPED CLUBS: 0 |    |
|------------------|----|
| DROPPED MEMBERS  |    |
| DECEASED         | 5  |
| CLUB CANCELLED   | 0  |
| OTHER            | 36 |
| TOTAL            | 41 |